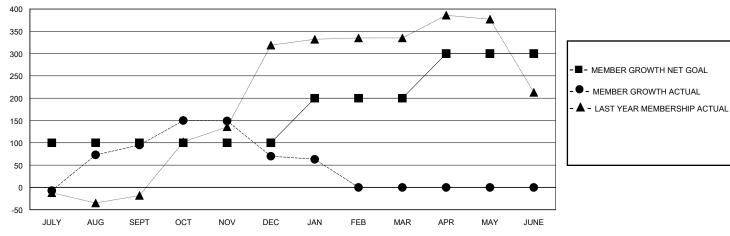

## GOALS AND ACTUAL MEMBERS CUMULATIVE

| DROPPED CLUBS: 5 |     | 68 CLUBS OF 109 ADDED 1 OR MORE<br>NEW MEMBERS | GENDER DISTRIBUTION  MALE 2,187 (75.08%) |              |       |
|------------------|-----|------------------------------------------------|------------------------------------------|--------------|-------|
| DROPPED MEMBERS  |     |                                                | FEMALE                                   | 726 (24.92%) |       |
| DECEASED         | 3   | CLICK HERE FOR CUMULATIVE                      | TOTAL FAMILY UNIT MEMBERS                |              | 1,306 |
| CLUB CANCELLED   | 63  | MEMBERSHIP DATA                                |                                          | 5.00.00      | 700   |
| OTHER 178        |     |                                                | FAMILY MEMBERS PAYING HALF DUES          |              | 796   |
| TOTAL            | 244 |                                                |                                          |              |       |