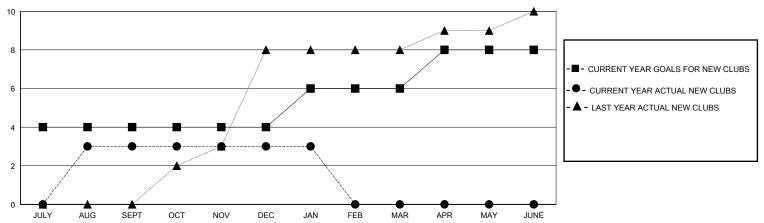

| 3           | 0             | JULY/AUG/SEPT         | 100                   | 187                     | 66                                                 |  |  |
| OCT/NOV/DEC   | 0             | 0           | 3             | OCT/NOV/DEC           | 0                     | 120                     | 140                                                |  |  |
| JAN/FEB/MAR   | 2             | 0           | 2             | JAN/FEB/MAR           | 100                   | 39                      | 38                                                 |  |  |
| APR/MAY/JUNE  | 2             | 0           | 0             | APR/MAY/JUNE          | 100                   | 0                       | 0                                                  |  |  |

## GOALS AND ACTUAL NEW CLUBS CUMULATIVE



## GOALS AND ACTUAL MEMBERS CUMULATIVE



| DROPPED CLUBS: 5 |     | 68 CLUBS OF 109 ADDED 1 OR MORE<br>NEW MEMBERS | GENDER DISTRIBUTION  MALE 2,187 (75.08%) |              |       |
|------------------|-----|------------------------------------------------|------------------------------------------|--------------|-------|
| DROPPED MEMBERS  |     |                                                | FEMALE                                   | 726 (24.92%) |       |
| DECEASED         | 3   | CLICK HERE FOR CUMULATIVE                      | TOTAL FAMILY UNIT MEMBERS                |              | 1,306 |
| CLUB CANCELLED   | 63  | MEMBERSHIP DATA                                |                                          | 5.00.00      | 700   |
| OTHER 178        |     |